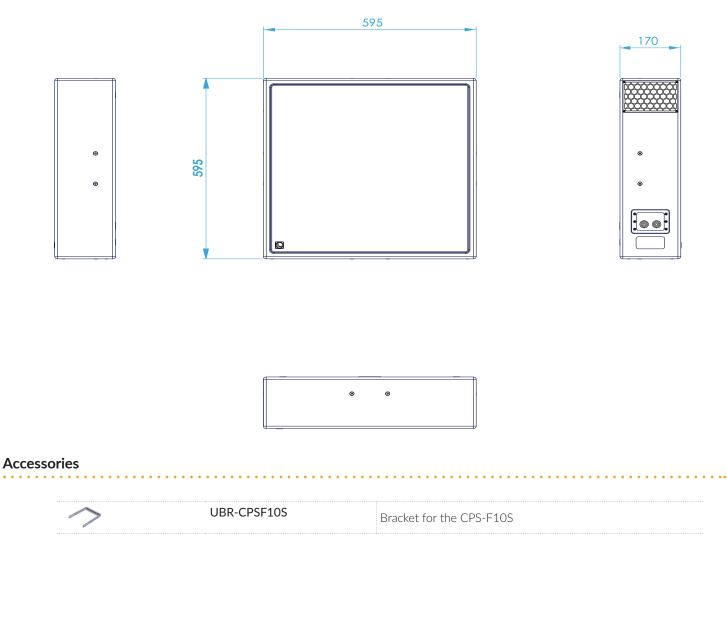

### **Dimensional Drawing**

. . . . . .

. . . . . . . . . .

.

. . . . . .

. . . . . . .

## **Technical Data**

| 1 x 10" transducer 2,5" voice coil                     |
|--------------------------------------------------------|
| 30 Hz – 90Hz (-10dB) ( X90Hz)                          |
| 36 Hz – 80Hz (± 3dB) ( X90Hz)                          |
| 91 dB (1W@1m)                                          |
| 300 W AES, 600w program, 1200 Peak                     |
| 116 dB – 122 dB peak ( X90Hz)                          |
| QUASI Omnidireccional                                  |
| 300 W AES, 600 W program, 1200 W                       |
| 8 Ω                                                    |
| 2 X NEUTRIK Speakon NL4 Pin connections: +1 / -1 input |
| +1 / -1 link                                           |
| Polyurea coating - available in RAL colous on demand   |
| 5 mm premium birch plywood                             |
| 595 x 595 x 170 mm (H x W x D)                         |
| 18 Kg                                                  |
| 8 x M6 U bracket, 2 x M6 wall bracket                  |
|                                                        |