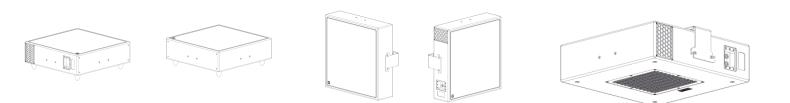

|
| 300 W AES, 600 W program, 1200 W                       |
| 8 Ω                                                    |
| 2 X NEUTRIK Speakon NL4 Pin connections: +1 / -1 input |
| +1 / -1 link                                           |
| Polyurea coating - available in RAL colous on demand   |
| 5 mm premium birch plywood                             |
| 595 x 595 x 170 mm (H x W x D)                         |
| 18 Kg                                                  |
| 8 x M6 U bracket, 2 x M6 wall bracket                  |
|                                                        |

# CPS-F10S CPS SERIES DATASHEET



. . . .

### **Dimensional Drawing**



. . . . . .

. . . . . . . . . .

.

. . . . . .

. . . . . . .

## **Configurations CPS- F10S**

. . . . .



. .

. . . . . .



## WALL BRACKET





## CEILING BRACKET