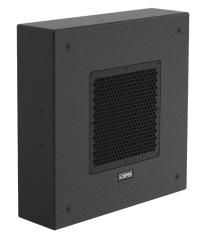

Ultra-compact Direct radiation bass reflex passive subwoofer with one 10" transducer, 2,5" voice coil and rubber suspension. 119 dB SPL, 600 W program

### **General description & specifications**

The CPS-F1OS is ultracompact light weight flat design passive subwoofer offering high-performance for background sound applications. Thanks to the discrete design can be installed in multiple applications. It features a 10" transducer with rubber surround, is made from 15 mm premium birch plywood and coated polyurea paint