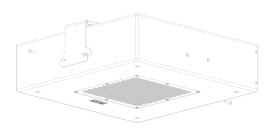

|
| 8 Ω                                                    |
| 2 X NEUTRIK Speakon NL4 Pin connections: +1 / -1 input |
| +1 / -1 link                                           |
| Polyurea coating - available in RAL colous on demand   |
| 5 mm premium birch plywood                             |
| 595 x 595 x 170 mm (H x W x D)                         |
| 18 Kg                                                  |
| 8 x M6 U bracket, 2 x M6 wall bracket                  |
|                                                        |

# CPS-F10S CPS SERIES DATASHEET



. . . .

### **Dimensional Drawing**



. . . . . .

. . . . . . . . . .

.

. . . . . .

. . . . . . .

## **Configurations CPS- F10S**

. . . . .



. .

. . . . . .



## WALL BRACKET





## CEILING BRACKET