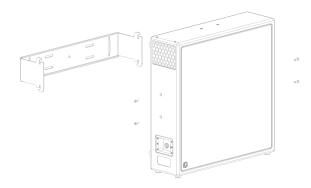

00 W program, 1200 W                       |
| 8 Ω                                                    |
| 2 X NEUTRIK Speakon NL4 Pin connections: +1 / -1 input |
| +1 / -1 link                                           |
| Polyurea coating - available in RAL colous on demand   |
| 5 mm premium birch plywood                             |
| 595 x 595 x 170 mm (H x W x D)                         |
| 18 Kg                                                  |
| 8 x M6 U bracket, 2 x M6 wall bracket                  |
|                                                        |

# CPS-F10S CPS SERIES DATASHEET



. . . .

### **Dimensional Drawing**



. . . . . .

. . . . . . . . . .

.

. . . . . .

. . . . . . .

## **Configurations CPS- F10S**

. . . . .



. .

. . . . . .



## WALL BRACKET





## CEILING BRACKET