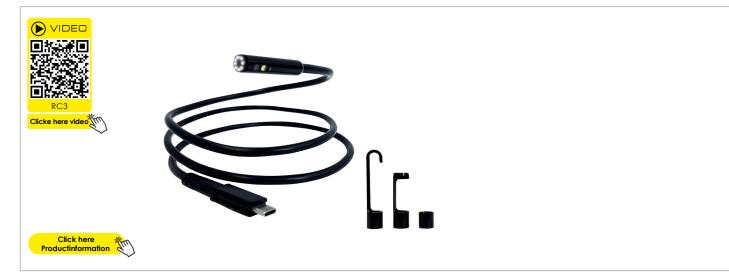

# CAMERA HEAD TRIPLE LENS Ø 8 mm flexible - 1 m

for RC3 Inspections camera Item no.: **21002** 

#### DESCRIPTION

The endoscope camera with a triple lens (1 x front camera and 2 x side cameras) and an 8mm diameter is the ideal choice for precise and versatile inspection work. Thanks to the semi-flexible 1m cable with integrated 30mm spring tube, even hard-to-reach areas can be inspected with ease. With the two side cameras, this camera module offers maximum flexibility. Thanks to the versatile depth of field of the front and side cameras, even the smallest details are clearly visible.

**Scope of supply:** 1 x Endoscope camera 8 mm with triple lens, length 1 meter, 1 x hook, 1 x magnet, 1 x lens protection cap

## ADVANTAGES

- Flexible gooseneck for individual viewing angle adjustment
- Suitable for RC3 inspection camera
- Protection class IP67
- Viewing angle 80 degrees
- 8 mm triple lens
  (1 x front and 2 x side camera
- 8 integrated LEDs (dimmable)
- For areas that are difficult to access
- High image quality