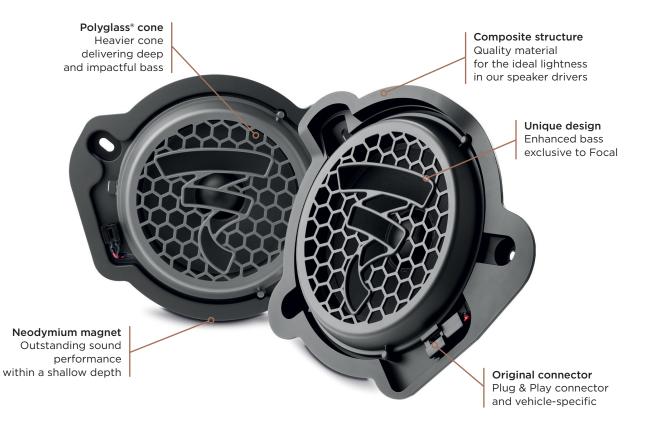

Check your vehicle's compatibility at www.focal-inside.com

| Туре                   | Subwoofers                 |
|------------------------|----------------------------|
| Subwoofers             | 7 <sup>7/8</sup> " (200mm) |
| Magnet                 | Neodymium                  |
| Cone                   | Polyglass                  |
| Surround               | Butyl                      |
| Impedance              | 2Ω                         |
| Maximum power          | 150W x 2                   |
| Nominal power          | 75W RMS x 2                |
| Sensitivity (2.83V/1m) | 93.3dB                     |
| Voice coil diameter    | 1 <sup>3/8</sup> " (35mm)  |
| Voice coil height      | 1/2" (13mm)                |
|                        |                            |