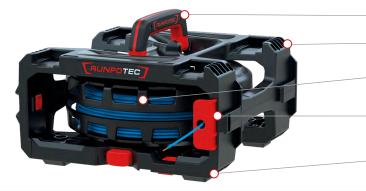

## CB 260 Cable Box - Single wire roller - 1 Box

for the efficient management of cables, wires, and single conductors Item no.: 10215

Ergonomic carrying handle

Modular stackable Box

Roller in which single wire/ wire /cable is stored

Cable guide clip for the single wires or cables

Rubberised feet for a nonslip stand

Seperate CB 260 Cable Box vertically

Seperate CB 260 Cable Box horizontally

| D | Α | Т | Α |  |
|---|---|---|---|--|
| _ | • | • |   |  |

# **DESCRIPTION**

The CB 260 Cable Box is an innovative single wire roller (cable roller) that has been specially developed for the efficient management of cables and single wires. A perfect cable unwinding system that is ideal for all single wire installation work and control cabinet assembly. In addition to single cores, the CB 260 is also suitable for control-, box- and telephone cables as well as many other cable types. It offers a professional and tidy solution for stowing, changing and unrolling single cores, wires or cables with a bundle diameter of max. 26 cm. Stackable and fixable: The boxes can be stacked and fixed together. They can be easily separated and reconnected both vertically and horizontally using the release buttons. Quick and easy to change: The castors can be changed effortlessly using the push button. Ergonomic carrying handle: For comfortable and safe transport, even when fully loaded - max. 5kg per box. Outlet guide: A special outlet guide ensures that the cables can be unrolled evenly and without tangling

#### **ADVANTAGES**

- Cable roller system for control cabinet installation
- Organised and structured cable unwinding
- Quick change of rollers or wires
- Simple plug-in system
- Versatile stacking and modular extandable
- Ergonomic carrying handle
- Run-out guide for individual wires
- Rubberised feet for a non-slip stand