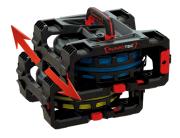

## CB 260 Cable Box - Single wire roller - 1 Box

for the efficient management of cables, wires, and single conductors Item no.: 10215

Ergonomic carrying handle

Modular stackable Box

Roller in which single wire/ wire /cable is stored

Cable guide clip for the single wires or cables

Rubberised feet for a nonslip stand

Seperate CB 260 Cable Box vertically

Seperate CB 260 Cable Box horizontally

| D | Α | Т | Α |  |
|---|---|---|---|--|
| _ | • | • |   |  |

# **DESCRIPTION**

The CB 260 Cable Box is an innovative single wire roller (cable roller) that has been specially developed for the efficient management of cables and single wires. A perfect cable unwinding system that is ideal for all single wire installation work and control cabinet assembly. In addition to single cores, the CB 260 is also suitable for control-, box- and telephone cables as well as many other cable types. It offers a professional and tidy solution for stowing, changing and unrolling single cores, wires or cables with a bundle diameter of max. 26 cm. Stackable and fixable: The boxes can be stacked and fixed together. They can be easily separated and reconnected both vertically and horizontally using the release buttons. Quick and easy to change: The castors can be changed effortlessly using the push button. Ergonomic carrying handle: For comfortable and safe transport, even when fully loaded - max. 5kg per box. Outlet guide: A special outlet guide ensures that the cables can be unrolled evenly and without tangling

#### **ADVANTAGES**

- Cable roller system for control cabinet installation
- Organised and structured cable unwinding
- Quick change of rollers or wires
- Simple plug-in system
- Versatile stacking and modular extandable
- Ergonomic carrying handle
- Run-out guide for individual wires
- Rubberised feet for a non-slip stand