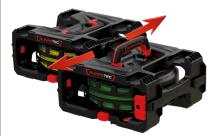

# **DESCRIPTION**

The CB 260 Cable Box is an innovative single wire roller (cable roller) that has been specially developed for the efficient management of cables and single wires. A perfect cable unwinding system that is ideal for all single wire installation work and control cabinet assembly. In addition to single cores, the CB 260 is also suitable for control-, box- and telephone cables as well as many other cable types. It offers a professional and tidy solution for stowing, changing and unrolling single cores, wires or cables with a bundle diameter of max. 26 cm. Stackable and fixable: The boxes can be stacked and fixed together. They can be easily separated and reconnected both vertically and horizontally using the release buttons. Quick and easy to change: The castors can be changed effortlessly using the push button. Ergonomic carrying handle: For comfortable and safe transport, even when fully loaded - max. 5kg per box. Outlet guide: A special outlet guide ensures that the cables can be unrolled evenly and without tangling

#### **ADVANTAGES**

- Cable roller system for control cabinet installation
- Organised and structured cable unwinding
- Quick change of rollers or wires
- Simple plug-in system
- Versatile stacking and modular extandable
- Ergonomic carrying handle
- Run-out guide for individual wires
- Rubberised feet for a non-slip stand