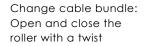

# **DESCRIPTION**

The CB 260 Cable Box is an innovative single wire roller (cable roller) that has been specially developed for the efficient management of cables and single wires. A perfect cable unwinding system that is ideal for all single wire installation work and control cabinet assembly. In addition to single cores, the CB 260 is also suitable for control-, box- and telephone cables as well as many other cable types. It offers a professional and tidy solution for stowing, changing and unrolling single cores, wires or cables with a bundle diameter of max. 26 cm. Stackable and fixable: The boxes can be stacked and fixed together. They can be easily separated and reconnected both vertically and horizontally using the release buttons. Quick and easy to change: The castors can be changed effortlessly using the push button. Ergonomic carrying handle: For comfortable and safe transport, even when fully loaded - max. 5kg per box. Outlet guide: A special outlet guide ensures that the cables can be unrolled evenly and without tangling