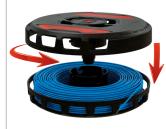

# **DESCRIPTION**

The CB 260 Cable Box is an innovative single wire roller (cable roller) that has been specially developed for the efficient management of cables and single wires. A perfect cable unwinding system that is ideal for all single wire installation work and control cabinet assembly. In addition to single cores, the CB 260 is also suitable for control-, box- and telephone cables as well as many other cable types. It offers a professional and tidy solution for stowing, changing and unrolling single cores, wires or cables with a bundle diameter of max. 26 cm. Stackable and fixable: The boxes can be stacked and fixed together. They can be easily separated and reconnected both vertically and horizontally using the release buttons. Quick and easy to change: The castors can be changed effortlessly using the push button. Ergonomic carrying handle: For comfortable and safe transport, even when fully loaded - max. 5kg per box. Outlet guide: A special outlet guide ensures that the cables can be unrolled evenly and without tangling

Scope of supply: 1 x CB 260 Cable Box, 1 x Roller, 1 x Cable guide clip