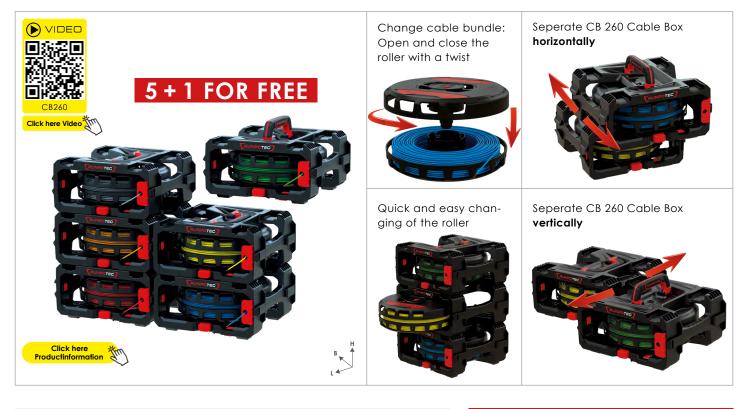

#### DESCRIPTION

The CB 260 Cable Box is an innovative single wire roller (cable roller) that has been specially developed for the efficient management of cables and single wires. A perfect cable unwinding system that is ideal for all single wire installation work and control cabinet assembly. In addition to single cores, the CB 260 is also suitable for control-, box- and telephone cables as well as many other cable types. It offers a professional and tidy solution for stowing, changing and unrolling single cores, wires or cables with a bundle diameter of max. 26 cm. **Stackable and fixable:** The boxes can be stacked and fixed together. They can be easily separated and reconnected both vertically and horizontally using the release buttons. **Quick and easy to change:** The castors can be changed effortlessly using the push button. Ergonomic carrying handle: For comfortable and safe transport, even when fully loaded - max. 5kg per box. **Outlet guide:** A special outlet guide ensures that the cables can be unrolled evenly and without tangling

Additional extensions: The boxes can be connected with wheels to create a transport trolley. Different construction variants are possible here. The wall mount rails enable floor-free stacking. A large cable management shelf can also be created or fixed in place

**Scope of supply:** 6 x CB 260 Cable Box, 6 x Roller, 6 x Cable guide clip

## ADVANTAGES

- Cable roller system for control cabinet installation
- Organised and structured cable unwinding
- Quick change of rollers or wires
- Simple plug-in system
- Versatile stacking and modular extandable
- Ergonomic carrying handle
- Run-out guide for individual wires
- Rubberised feet for a non-slip stand