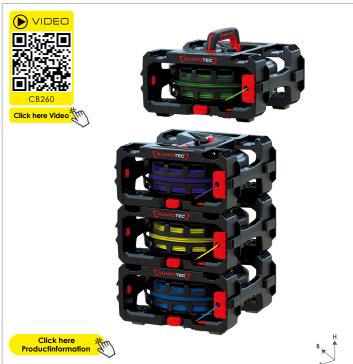

## CB 260 Cable Box - Single wire roller - 4-parts (4 boxes)

for the efficient management of cables, wires, and single conductors Item no.: **10216** 

Change cable bundle: Open and close the roller with a twist

Seperate CB 260 Cable Box horizontally

Quick and easy changing of the roller

Seperate CB 260 Cable Box **vertically** 

| DATA                |                                |
|---------------------|--------------------------------|
| ITEM NO.:           | 10216                          |
| DIMENSION           | L 310 mm x B 280 mm x H 590 mm |
| WEIGHT NET          | 6,592 kg                       |
| MATERIAL            | Special plastic                |
| MAX. FILLING HEIGHT | 80 mm                          |
| MAX. OUTER DIAMETER | 254 mm                         |
| MIN. CORE DIAMETER  | 90 mm                          |
| MAX. CABLE WEIGHT   | 5 kg                           |
| EAN-CODE            | 9120045477931                  |

## DESCRIPTION

The CB 260 Cable Box is an innovative single wire roller (cable roller) that has been specially developed for the efficient management of cables and single wires. A perfect cable unwinding system that is ideal for all single wire installation work and control cabinet assembly. In addition to single cores, the CB 260 is also suitable for control-, box- and telephone cables as well as many other cable types. It offers a professional and tidy solution for stowing, changing and unrolling single cores, wires or cables with a bundle diameter of max. 26 cm. **Stackable and fixable:** The boxes can be stacked and fixed together. They can be easily separated and reconnected both vertically and horizontally using the release buttons. **Quick and easy to change:** The castors can be changed effortlessly using the push button. Ergonomic carrying handle: For comfortable and safe transport, even when fully loaded - max. 5kg per box. **Outlet guide:** A special outlet guide ensures that the cables can be unrolled evenly and without tangling

Scope of supply: 4 x CB 260 Cable Box, 4 x Roller, 4 x Cable guide clip