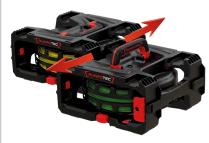

Seperate CB 260 Cable Box horizontally

Quick and easy changing of the roller

Seperate CB 260 Cable Box **vertically** 

| DATA                |                                |
|---------------------|--------------------------------|
| ITEM NO.:           | 10216                          |
| DIMENSION           | L 310 mm x B 280 mm x H 590 mm |
| WEIGHT NET          | 6,592 kg                       |
| MATERIAL            | Special plastic                |
| MAX. FILLING HEIGHT | 80 mm                          |
| MAX. OUTER DIAMETER | 254 mm                         |
| MIN. CORE DIAMETER  | 90 mm                          |
| MAX. CABLE WEIGHT   | 5 kg                           |
| EAN-CODE            | 9120045477931                  |

## ADVANTAGES

- Cable roller system for control cabinet installation
- Organised and structured cable unwinding
- · Quick change of rollers or wires
- Simple plug-in system
- Versatile stacking and modular extandable
- Ergonomic carrying handle
- Run-out guide for individual wires
- Rubberised feet for a non-slip stand