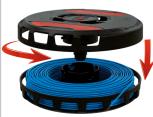

## DESCRIPTION

The CB 260 Cable Box is an innovative single wire roller (cable roller) that has been specially developed for the efficient management of cables and single wires. A perfect cable unwinding system that is ideal for all single wire installation work and control cabinet assembly. In addition to single cores, the CB 260 is also suitable for control-, box- and telephone cables as well as many other cable types. It offers a professional and tidy solution for stowing, changing and unrolling single cores, wires or cables with a bundle diameter of max. 26 cm. **Stackable and fixable:** The boxes can be stacked and fixed together. They can be easily separated and reconnected both vertically and horizontally using the release buttons. **Quick and easy to change:** The castors can be changed effortlessly using the push button. Ergonomic carrying handle: For comfortable and safe transport, even when fully loaded - max. 5kg per box. **Outlet guide:** A special outlet guide ensures that the cables can be unrolled evenly and without tangling