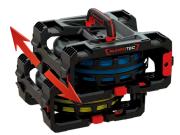

## CB 260 Cable Box - Single wire roller - 4-parts (4 boxes)

for the efficient management of cables, wires, and single conductors Item no.: **10216** 

Change cable bundle: Open and close the roller with a twist

## ADVANTAGES

- Cable roller system for control cabinet installation
- Organised and structured cable unwinding
- · Quick change of rollers or wires
- Simple plug-in system
- Versatile stacking and modular extandable
- Ergonomic carrying handle
- Run-out guide for individual wires
- Rubberised feet for a non-slip stand

## DESCRIPTION

The CB 260 Cable Box is an innovative single wire roller (cable roller) that has been specially developed for the efficient management of cables and single wires. A perfect cable unwinding system that is ideal for all single wire installation work and control cabinet assembly. In addition to single cores, the CB 260 is also suitable for control-, box- and telephone cables as well as many other cable types. It offers a professional and tidy solution for stowing, changing and unrolling single cores, wires or cables with a bundle diameter of max. 26 cm. **Stackable and fixable:** The boxes can be stacked and fixed together. They can be easily separated and reconnected both vertically and horizontally using the release buttons. **Quick and easy to change:** The castors can be changed effortlessly using the push button. Ergonomic carrying handle: For comfortable and safe transport, even when fully loaded - max. 5kg per box. **Outlet guide:** A special outlet guide ensures that the cables can be unrolled evenly and without tangling