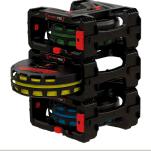

## ADVANTAGES

- Cable roller system for control cabinet installation
- Organised and structured cable unwinding
- · Quick change of rollers or wires
- Simple plug-in system
- Versatile stacking and modular extandable
- Ergonomic carrying handle
- Run-out guide for individual wires
- Rubberised feet for a non-slip stand

## DESCRIPTION

The CB 260 Cable Box is an innovative single wire roller (cable roller) that has been specially developed for the efficient management of cables and single wires. A perfect cable unwinding system that is ideal for all single wire installation work and control cabinet assembly. In addition to single cores, the CB 260 is also suitable for control-, box- and telephone cables as well as many other cable types. It offers a professional and tidy solution for stowing, changing and unrolling single cores, wires or cables with a bundle diameter of max. 26 cm. **Stackable and fixable:** The boxes can be stacked and fixed together. They can be easily separated and reconnected both vertically and horizontally using the release buttons. **Quick and easy to change:** The castors can be changed effortlessly using the push button. Ergonomic carrying handle: For comfortable and safe transport, even when fully loaded - max. 5kg per box. **Outlet guide:** A special outlet guide ensures that the cables can be unrolled evenly and without tangling

Scope of supply: 4 x CB 260 Cable Box, 4 x Roller, 4 x Cable guide clip