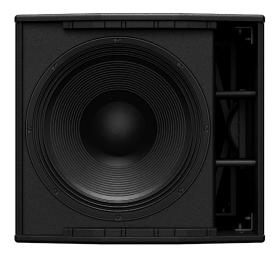

### FEATURES

The BL18S complements the CBL series, seamlessly integrating with CBL523 and CBL528 loudspeakers to create a versatile full-range system for small to medium venues. This free-standing subwoofer features an 18-inch driver delivering frequencies down to 31 Hz (-10 dB) and 136 dB SPL, with optional casters for mobility.

| SYSTEM PERFORMANCE                     |                             |  |
|----------------------------------------|-----------------------------|--|
| Frequency Response<br>(-3 dB)*         | 36 Hz - 150 Hz              |  |
| Frequency Range<br>(-10 dB)*           | 31 Hz - 150 Hz              |  |
| Recommended Low-Pass Filter            | 90 Hz                       |  |
| Nominal Directivity (-6dB)             | Omnidirectional or cardioid |  |
| Long Term Power Handling<br>Capacity** | 2400 W (4800 W peak)        |  |
| Impedance                              | 8 Ω                         |  |
| Maximum SPL @ 1m***                    | 136 dB                      |  |
| Transducer Components                  | 1 x 18 inch, 4" voice-coil  |  |