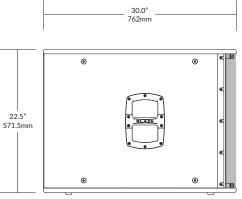

<sup>\*\*</sup>Power handling tested using pink noise filtered to meet IEC 268-5, 6 dB crest factor, 100 hours, with recommended EQ.

| PHYSICAL CHARACTERISTICS |                                                                |
|--------------------------|----------------------------------------------------------------|
| Enclosure                | Baltic birch plywood,<br>engineered plastics.                  |
| Finish                   | Two-part spray catalyzed<br>Polyurea coating on plywood.       |
| Grille                   | 14-gauge (2 mm) perforated steel, powder-coated finish, black. |
| Environmental            | Indoor use only.                                               |
| Connectors / Bi-Amp      | Two (2) parallel-wired NL4 Neutrik®<br>Speakon® connectors.    |
| Suspension / Mounting    | M10 x 4, projector mount, two-position pole mount.             |
| Dimensions (HxWxD)       | 22.5" x 24.5" x 30"<br>571.5 mm x 622.3 mm x 762 mm            |
| Net Weight               | 131.5 lbs / 59,65 kg                                           |
| Shipping Weight          | 147 lbs / 66,69 kg                                             |
| Color Variants           | Black                                                          |
| Product Version          | BL18S                                                          |