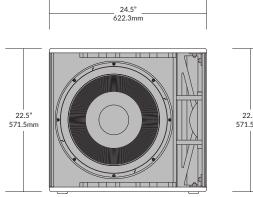

<sup>\*\*</sup>Power handling tested using pink noise filtered to meet IEC 268-5, 6 dB crest factor, 100 hours, with recommended EQ.

| PHYSICAL CHARACTERISTICS |                                                                |
|--------------------------|----------------------------------------------------------------|
| Enclosure                | Baltic birch plywood,<br>engineered plastics.                  |
| Finish                   | Two-part spray catalyzed<br>Polyurea coating on plywood.       |
| Grille                   | 14-gauge (2 mm) perforated steel, powder-coated finish, black. |
| Environmental            | Indoor use only.                                               |
| Connectors / Bi-Amp      | Two (2) parallel-wired NL4 Neutrik®<br>Speakon® connectors.    |
| Suspension / Mounting    | M10 x 4, projector mount, two-position pole mount.             |
| Dimensions (HxWxD)       | 22.5" x 24.5" x 30"<br>571.5 mm x 622.3 mm x 762 mm            |
| Net Weight               | 131.5 lbs / 59,65 kg                                           |
| Shipping Weight          | 147 lbs / 66,69 kg                                             |
| Color Variants           | Black                                                          |
| Product Version          | BL18S                                                          |