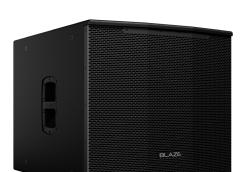

## **BL18S**

Engineered as a versatile, powerful low-frequency reinforcement system, ideal for dynamic venues requiring demanding full-range audio reproduction and performance.

### FEATURES

The BL18S complements the CBL series, seamlessly integrating with CBL523 and CBL528 loudspeakers to create a versatile full-range system for small to medium venues. This free-standing subwoofer features an 18-inch driver delivering frequencies down to 31 Hz (-10 dB) and 136 dB SPL, with optional casters for mobility.