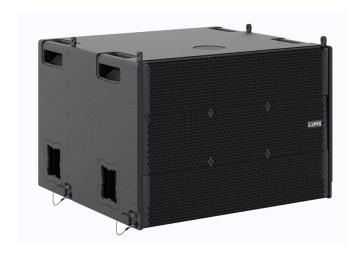

High output compact bass reflex, omnidirectional subwoofer cabinet. Consists of 2 x 15" (4" voice coil).

## **Technical Data**

| 2 x 15", 4" voice coil                       |
|----------------------------------------------|
| 30 Hz - 140 Hz (-10dB) processed             |
| 35 Hz - 125 Hz (± 3dB) processed             |
| 100 dB                                       |
| LF: 133 dB / 139 dB                          |
| Electronic crossover                         |
| Omnidirectional                              |
| 2000W AES, 4000W program, 8000W peak         |
| $2 \times 8 \Omega$ total $4 \Omega$         |
| 2 x Neutrik NL4                              |
| Polyurea coating, high grade resistant paint |
| 18 mm Premium birch plywood                  |
| 505 x 790 x 690 mm (H x W x D)               |
| 46 Kg (101.4 lbs)                            |
|                                              |