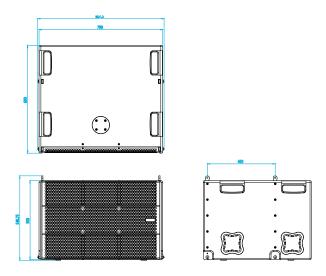

## **Dimensional Drawing**

## **Technical Data**

| 2 x 15", 4" voice coil                       |
|----------------------------------------------|
| 30 Hz - 140 Hz (-10dB) processed             |
| 35 Hz - 125 Hz (± 3dB) processed             |
| 100 dB                                       |
| LF: 133 dB / 139 dB                          |
| Electronic crossover                         |
| Omnidirectional                              |
| 2000W AES, 4000W program, 8000W peak         |
| $2 \times 8 \Omega$ total $4 \Omega$         |
| 2 x Neutrik NL4                              |
| Polyurea coating, high grade resistant paint |
| 18 mm Premium birch plywood                  |
| 505 x 790 x 690 mm (H x W x D)               |
| 46 Kg (101.4 lbs)                            |
|                                              |