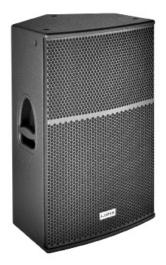

### General description & specifications

The GXR-15 enclosure is a multipurpose full-range self-powered that stands out for its high performance, with an excellent power-size ratio.

The enclosure is amplified with a total of 1400 W class D switching power supply, with DSP processor and linear phase FIR filters. This system can be controlled online in real time.

It does not need to carry an external amplification rack and is ideal for a wide variety of applications, both in fixed installations and portable applications since its trapezoidal design allows it to function even as a stage monitor. A complete range of accessories facilitate its use on tripod, wall hanging, ceiling, satellite mode, etc. To facilitate its transport, a robust flight case is available where two enclosures can be found next to its wiring. There is also a practical nylon case available.