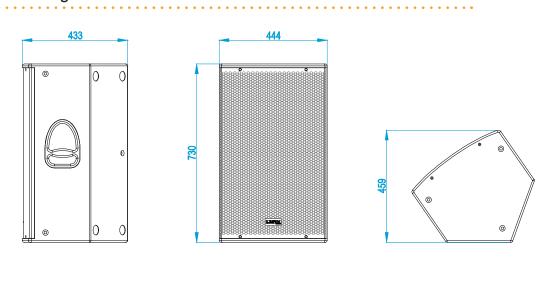

## **Technical Data**

| Components          |                                                                                                        |  |
|---------------------|--------------------------------------------------------------------------------------------------------|--|
| • LF:               | 15", 2.5" voice coil, Malt Cross Cooling System                                                        |  |
| • HF:               | 1" Exit compression Driver, 1.7" aluminium voice coil                                                  |  |
| Frequency range     | 60 Hz - 20 KHz (-10dB)                                                                                 |  |
| Frequency response  | 66 Hz - 18 KHz (± 3dB)                                                                                 |  |
| Max SPL             | 128 dB                                                                                                 |  |
| Coverage angle      | 90° x 40° constant directivity horn. Rotatable                                                         |  |
| Power               | 1400W Class D with switching power supply & PFC<br>LF amplifier: 1 x 800 W<br>HF amplifier: 1 x 600 W  |  |
| Processing          | Internal Lynx Processor DSPB-FL.<br>96 KHz / 64 bit double-precision, DSP with FIR filter linear phase |  |
| Control             | User control interface with 2.8" IPS screen                                                            |  |
| Control connections | Ethernet optional / USB (DSP programming)                                                              |  |
| Input               | Analog / AES3 (optional)                                                                               |  |
| AC Power            | 90 – 264V. 50/60 Hz with PFC                                                                           |  |
| AC Connectors       | 16A Neutrik powercon true1 with looping output                                                         |  |
| Finish              | Polyurea coating, high grade resistant paint                                                           |  |
| Material            | 15 mm Premium birch plywood                                                                            |  |
| Dimensions          | 730 x 444 x 433 mm (H x W x D)                                                                         |  |
| Weight              | 28.5 Kg (62.8 lbs)                                                                                     |  |

# **Dimensional Drawing**

• •