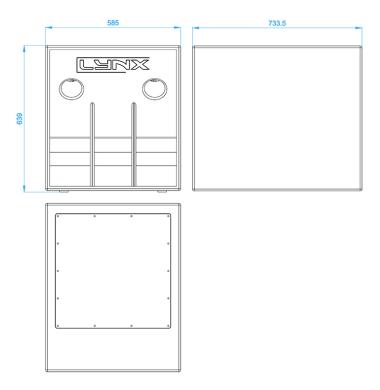

# **Dimensional Drawing**

#### **Technical Data**

| 18" (4" DUO voice coil) transducer with aluminium demodulating ring |
|---------------------------------------------------------------------|
| 30 Hz - 250 Hz (-10dB)                                              |
| 35 Hz - 200 KHz (± 3dB)                                             |
| 133 dB / 136 dB peak                                                |
| 1000 W                                                              |
| 2000 W                                                              |
| 360° single unit                                                    |
| 8Ω                                                                  |
| 18 mm premium birch plywood                                         |
| Different colours (RAL) and finishing options                       |
| 639 x 585 x 733 mm (H x W x D)                                      |
| 42 Kg (92 lbs)                                                      |
|                                                                     |