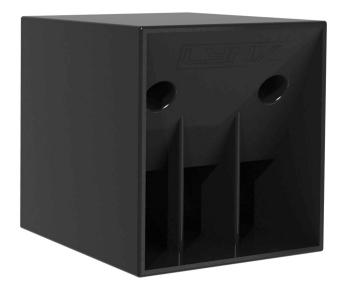

The DS-18S is an extremelly high power subwoofer cabinet providing exceptional low frequency reinforcement for the DS-12.

#### General description & specifications

The DS-18S is an extremelly high power subwoofer cabinet providing exceptional low frequency reinforcement for the DS-12. It uses one 18" (4" DUO voice coil) transducer with aluminium demodulating ring in direct radiation bass reflex configuration.

Manufactured as standard with premium birch plywood and finished with polyurea coating it can also be manufactured in any colour or finish to compliment any install design.