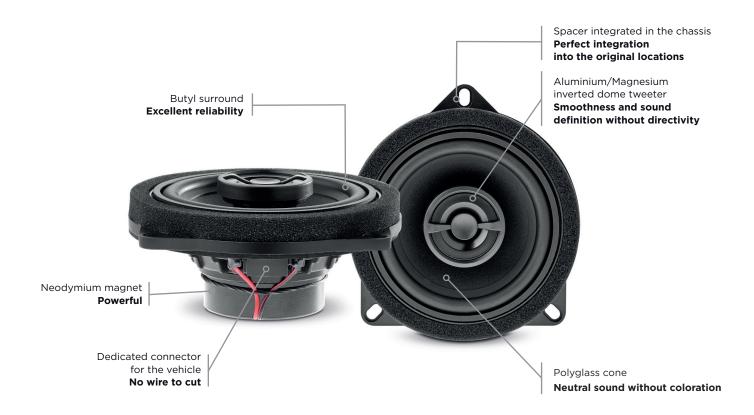

## **IC BMW 100L**

Product Data Sheet

IC BMW 100L is designed for drivers who want to replace their original audio system with a quality sound solution adapted to their vehicle. This kit is equipped with the neodymium magnet and the Aluminium/Magnesium inverted dome tweeter, exclusive Focal technologies for high power handling and perfectly rendered trebles.

Check your vehicle compatibility at www.focal-inside.com

[BMW : Série 1, Série 3, Série 5, X1, X3... Mini : F56, F57, F60...]

| Type                   | 2-way coaxial kit |
|------------------------|-------------------|
| Woofer                 | 4" (100mm)        |
| Tweeter                | Inverted dome     |
| Magnet                 | Neodymium         |
| Cone                   | Black Polyglass   |
| Surround               | Butyl             |
| Impedance              | 4Ω                |
| Max. power             | 80W               |
| Nom. power             | 40W RMS           |
| Sensitivity (2.83V/1m) | 89.5dB            |
| Frequency response     | 80Hz-23kHz        |
| Crossover              | Separated         |
|                        |                   |