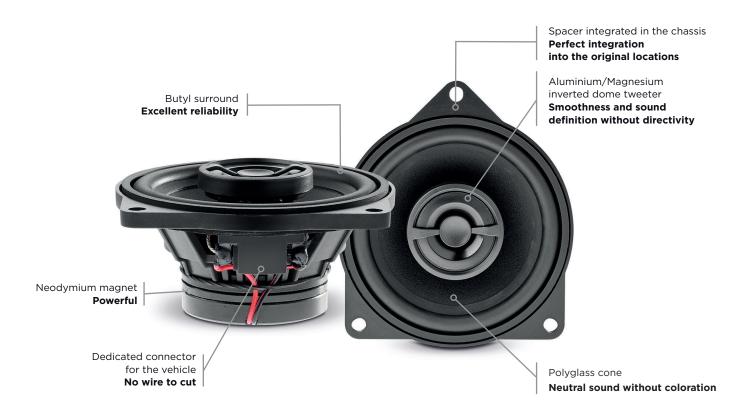

## **IC BMW 100**

Product Data Sheet

IC BMW 100 is designed for drivers who want to replace their original audio system with a quality sound solution adapted to their vehicle. This kit is equipped with the neodymium magnet and the Aluminium/Magnesium inverted dome tweeter, exclusive Focal technologies for high power handling and perfectly rendered trebles.

[BMW : Série 1, Série 3, X1, X3... Mini: R5. R57...1

| Туре                   | 2-way coaxial kit |
|------------------------|-------------------|
| Woofer                 | 4" (100mm)        |
| Tweeter                | Inverted dome     |
| Magnet                 | Neodymium         |
| Cone                   | Black Polyglass   |
| Surround               | Butyl             |
| Impedance              | 4Ω                |
| Max. power             | 80W               |
| Nom. power             | 40W RMS           |
| Sensitivity (2.83V/1m) | 89.5dB            |
| Frequency response     | 80Hz-23kHz        |
| Crossover              | Integrated        |