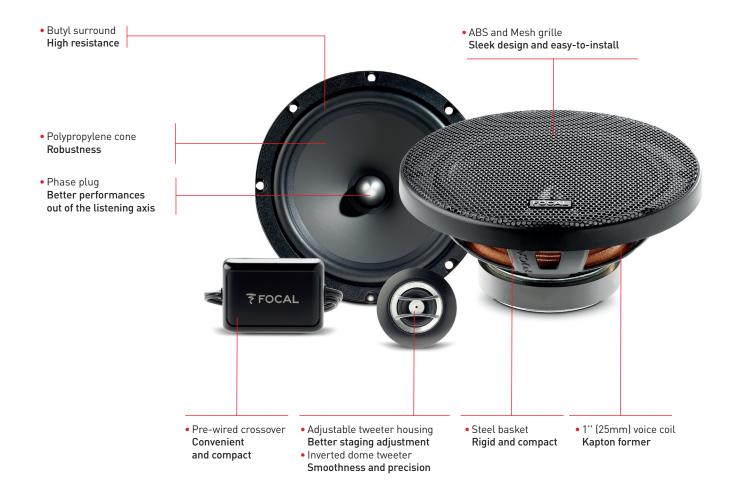

### WHAT MAKES THE DIFFERENCE

- High power handling
- Direct headunit or amplifier system
- Adjustable Tweeter housing

#### **TECHNICAL CHARACTERISTICS**

Diameter: 6<sup>1/2</sup>" (165mm) Voice coil diameter: 1" (25mm) Inverted dome tweeter Pre-wired crossover: 12dB/oct Max. power: 120W Nom. power: 60W RMS Sensitivity (2.83V/1m): 91.5dB Frequency response: 60Hz - 21kHz Accessories: grilles, bindings and screws supplied